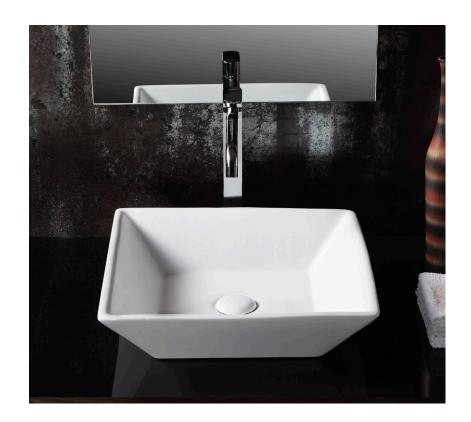

## Above Counter Ceramic Basin

- Gloss white finish
- No tap hole
- No overflow
- Glazed on the back side
- Requires 32mm waste, no overflow
- Waste not included

| Product Code | RB09          |
|--------------|---------------|
| Barcode      | 9347900001616 |