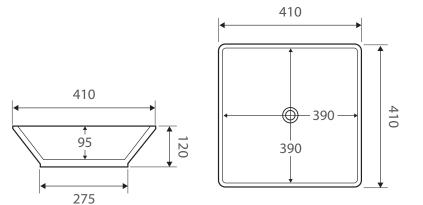

| Specifications   |                    |
|------------------|--------------------|
| Outer Dimensions | 410 x 410 x 120 mm |
| Inner Bowl Depth | 95 mm              |
| Bowl Capacity    | 10 Litres          |